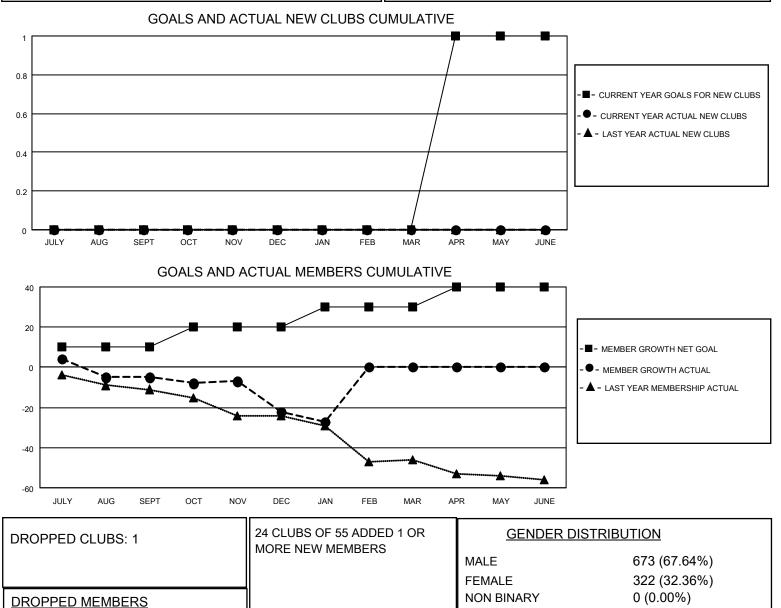

## LOCATION NORTH CAROLINA

District 31 N

Results as of: 1/31/2022

| Clubs                 |               |           |               | Members               |                       |                         |                                                    |
|-----------------------|---------------|-----------|---------------|-----------------------|-----------------------|-------------------------|----------------------------------------------------|
| RESULTS FOR 2021-2022 |               |           |               | RESULTS FOR 2021-2022 |                       |                         |                                                    |
| QUARTER               | NEW CLUB GOAL | NEW CLUBS | DROPPED CLUBS | QUARTER               | ER GROWTH NET<br>GOAL | MEMBER GROWTH<br>ACTUAL | DROPPED<br>MEMBERS ACTUAL<br>(including transfers) |
| JULY/AUG/SEPT         | 0             | 0         | 0             | JULY/AUG/SEPT         | 10                    | 31                      | 31                                                 |
| OCT/NOV/DEC           | 0             | 0         | 1             | OCT/NOV/DEC           | 10                    | 25                      | 40                                                 |
| JAN/FEB/MAR           | 0             | 0         | 0             | JAN/FEB/MAR           | 10                    | 3                       | 8                                                  |
| APR/MAY/JUNE          | 1             | 0         | 0             | APR/MAY/JUNE          | 10                    | 0                       | 0                                                  |

OTHER TOTAL

DECEASED

CLUB CANCELLED

CLICK HERE FOR CUMULATIVE

MEMBERSHIP DATA

23

8

48

79

228

118

0 (0.00%)

PREFER NOT TO ANSWER

TOTAL FAMILY UNIT MEMBERS

FAMILY MEMBERS PAYING HALF DUES